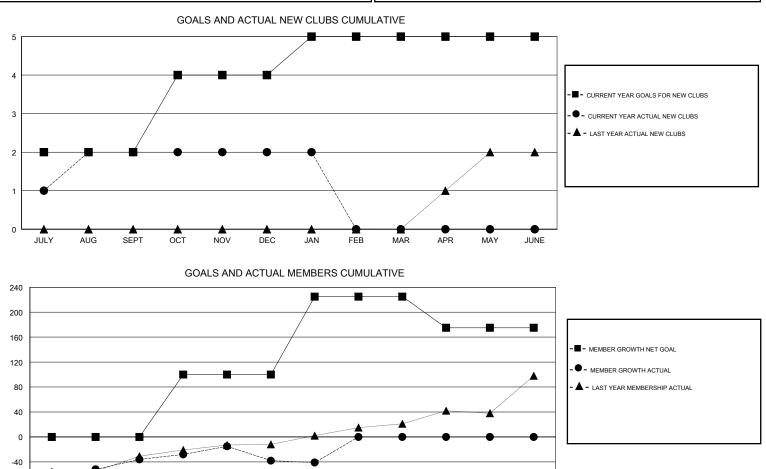

## VENKATA S RAJU DANTULURI GMT:

| GMT: VENKATA S RAJU DANTULURI |               |           | LOCAT         | INDIA                 |                           |                         | GMT CA                                             |
|-------------------------------|---------------|-----------|---------------|-----------------------|---------------------------|-------------------------|----------------------------------------------------|
| Clubs                         |               |           |               | Members               |                           |                         |                                                    |
| RESULTS FOR 2017-2018         |               |           |               | RESULTS FOR 2017-2018 |                           |                         |                                                    |
| QUARTER                       | NEW CLUB GOAL | NEW CLUBS | DROPPED CLUBS | QUARTER               | MEMBER GROWTH NET<br>GOAL | MEMBER GROWTH<br>ACTUAL | DROPPED<br>MEMBERS ACTUAL<br>(including transfers) |
| JULY/AUG/SEPT                 | 2             | 2         | 0             | JULY/AUG/SEPT         | 0                         | 99                      | 131                                                |
| OCT/NOV/DEC                   | 2             | 0         | 1             | OCT/NOV/DEC           | 100                       | 31                      | 32                                                 |
| JAN/FEB/MAR                   | 1             | 0         | 0             | JAN/FEB/MAR           | 125                       | 16                      | 15                                                 |
| APR/MAY/JUNE                  | 0             | 0         | 0             | APR/MAY/JUNE          | -50                       | 0                       | 0                                                  |